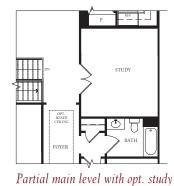

## The Chatham III

Partial main level with opt. Morning Room

Partial main level with opt. Screened Porch

Partial main level at left side end villa

Partial main level at right side end villa

Partial main level with basement condition and opt. second floor