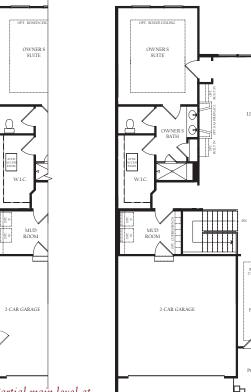

## The Chatham III

Partial main level with opt. Morning Room

Partial main level with opt. Screened Porch

Partial main level at left side end villa

Partial main level at right side end villa

Partial main level with basement condition and opt. second floor

Partial main level with slab condition

Partial second floor at left end villa

Partial second floor at left end villa w/ opt. bedroom

Partial second floor at right end villa

Partial second floor at right end villa w/ opt. bedroom