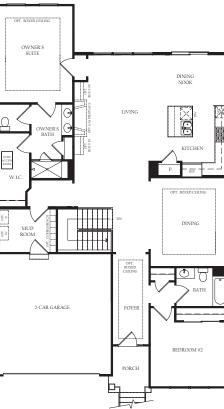

## The Chatham II

{Chatham II Villa}

This spacious Villa offers main level living in an updated design. Entering the home, the foyer offers a place to warmly receive guests and allows direct access to the second bedroom suite. The light filled kitchen joins the great room in creating an open floor plan designed for family living or entertaining. A spacious dining room can also be used as a home office or study. The master suite features a walk-in closet and a luxury shower. The Upper Level, which is included on homes with no Lower Level, can be added to the homes with a Lower Level as an option. There are options available for finishing the lower level with a rec room, bedroom, and full bath. This home starts at 1,845 square feet.