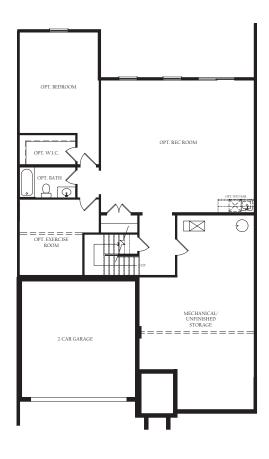

## The Chatham II

{Chatham II Villa}

This spacious Villa offers main level living in an updated design. Entering the home, the foyer offers a place to warmly receive guests and allows direct access to the second bedroom suite. The light filled kitchen joins the great room in creating an open floor plan designed for family living or entertaining. A spacious dining room can also be used as a home office or study. The master suite features a walk-in closet and a luxury shower. The Upper Level, which is included on homes with no Lower Level, can be added to the homes with a Lower Level as an option. There are options available for finishing the lower level with a rec room, bedroom, and full bath. This home starts at 1,845 square feet.