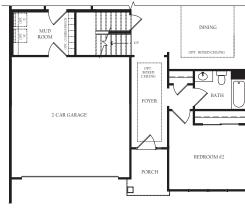

## The Chatham III

Partial main level with opt. Morning Room

Partial main level with opt. Screened Porch

Partial main level at left side end villa

Partial main level at right side end villa

Partial main level with basement condition and opt. second floor

Partial main level with slab condition

Partial second floor at left end villa

Partial second floor at left end villa w/ opt. bedroom

Partial second floor at right end villa

Partial second floor at right end villa w/ opt. bedroom