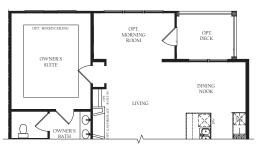

## The Chatham III

Partial main level with opt. Morning Room

Partial main level with opt. Screened Porch

Partial main level at left side end villa

Partial main level at right side end villa

Partial main level with basement condition and opt. second floor