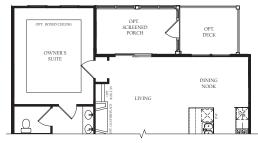

## The Chatham III

Partial main level with opt. Morning Room

Partial main level with opt. Screened Porch

Partial main level at left side end villa

Partial main level at right side end villa

Partial main level with basement condition and opt. second floor